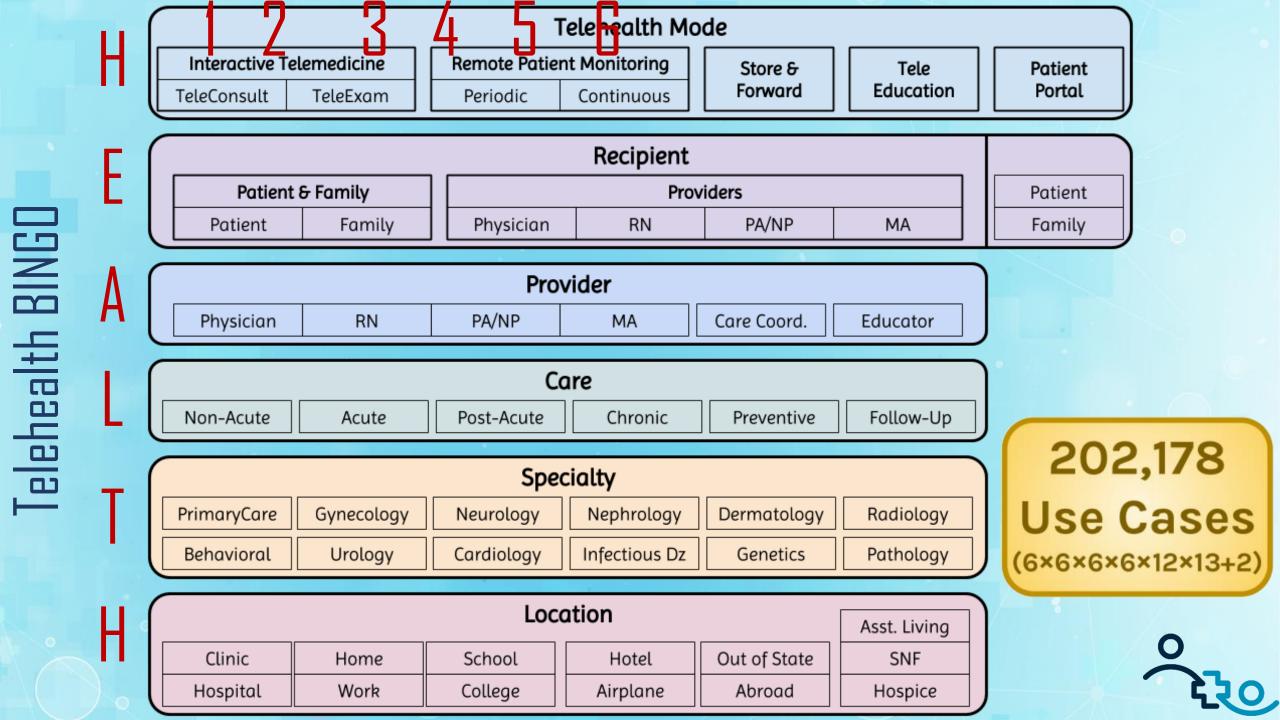

alue Sources

Revenue Model

Tele Health Business Model

Sustainability



### Telehealth Business Model















































Value Sources

Revenue Model

Tele Health Business Model

Sustainability



### Telehealth Service Sustainability







Improved Patient Satisfaction

Improved Provider Satisfaction

Better Health Outcomes Lower Cost of Care



## Sources of Value

#### Organizational

- Reputation
- Brand
- Market Share
- Recruitment
- Satisfaction

#### **Financial**

- Revenue
- Cost Savings
- No Penalties

#### **Clinical**

- Outcomes
- Engagement
- Satisfaction



#### Revenue Models

Fee-for-Service (Private Insurers, Medicaid, Medicare)

**Bundled Payments** 

**Cash Pay** 

Subscriptions (e.g., Concierge Care)

**Shared Savings (ACOs)** 

Etc.







































#### Revenue Models

Fee-for-Service (Private Insurers, Medicaid, Medicare)

**Bundled Payments** 

**Cash Pay** 

Subscriptions (e.g., Concierge Care)

**Shared Savings (ACOs)** 

Etc.



## Sources of Value

#### Organizational

- Reputation
- Brand
- Market Share
- Recruitment
- Satisfaction

#### **Financial**

- Revenue
- Cost Savings
- No Penalties

#### **Clinical**

- Outcomes
- Engagement
- Satisfaction







Value Sources

Revenue Model

Tele Health Business Model

Sustainability



#### Thank You!



Christian Milaster
<a href="mailto:christian@ingeniumadvisors.net">christian@ingeniumadvisors.net</a>
(657) 464-3648



Ingenium
Healthcare
Advisors