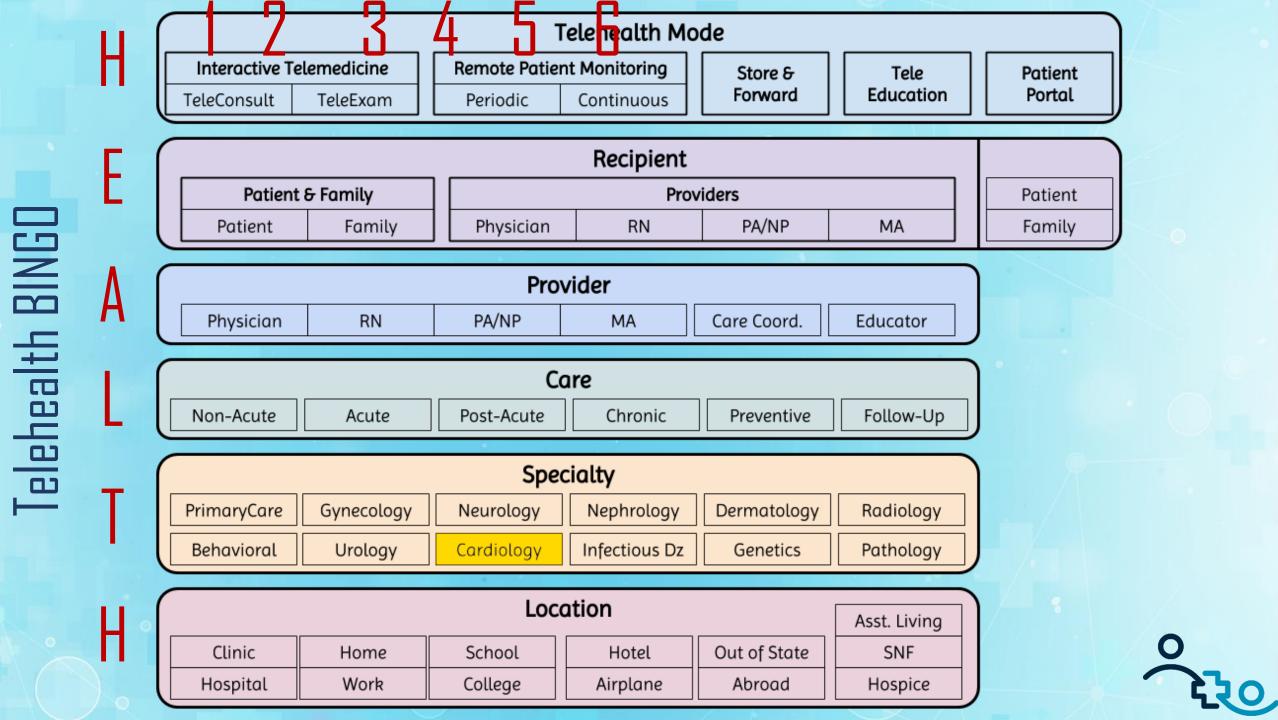

ources

Revenue Model

Tele Health Business Model

Sustainability



### Telehealth Business Model















































Value Sources

Revenue Model

Tele Health Business Model

Sustainability



### Telehealth Service Sustainability







Improved Patient Satisfaction

Improved Provider Satisfaction

Better Health Outcomes Lower Cost of Care



## Sources of Value

#### Organizational

- Reputation
- Brand
- Market Share
- Recruitment
- Satisfaction

#### **Financial**

- Revenue
- Cost Savings
- No Penalties

#### **Clinical**

- Outcomes
- Engagement
- Satisfaction



#### Revenue Models

Fee-for-Service (Private Insurers, Medicaid, Medicare)

**Bundled Payments** 

**Cash Pay** 

Subscriptions (e.g., Concierge Care)

**Shared Savings (ACOs)** 

Etc.







































#### Revenue Models

Fee-for-Service (Private Insurers, Medicaid, Medicare)

**Bundled Payments** 

**Cash Pay** 

Subscriptions (e.g., Concierge Care)

**Shared Savings (ACOs)** 

Etc.



## Sources of Value

#### Organizational

- Reputation
- Brand
- Market Share
- Recruitment
- Satisfaction

#### **Financial**

- Revenue
- Cost Savings
- No Penalties

#### **Clinical**

- Outcomes
- Engagement
- Satisfaction







Value Sources

Revenue Model

Tele Health Business Model

Sustainability



#### Thank You!



Christian Milaster
<a href="mailto:christian@ingeniumadvisors.net">christian@ingeniumadvisors.net</a>
(657) 464-3648



Ingenium
Healthcare
Advisors