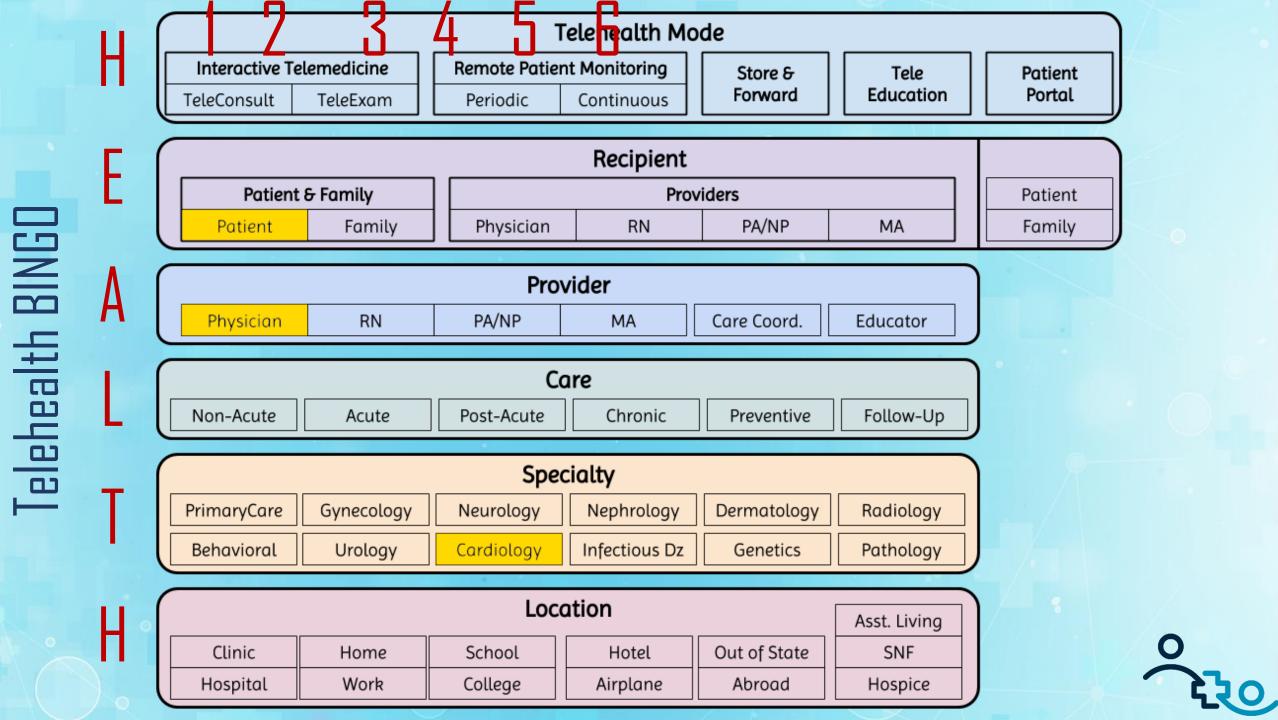

Revenue Model

Tele Health Business Model

Sustainability



### Telehealth Business Model















































Value Sources

Revenue Model

Tele Health Business Model

Sustainability



### Telehealth Service Sustainability







Improved Patient Satisfaction

Improved Provider Satisfaction

Better Health Outcomes Lower Cost of Care



## Sources of Value

#### Organizational

- Reputation
- Brand
- Market Share
- Recruitment
- Satisfaction

#### **Financial**

- Revenue
- Cost Savings
- No Penalties

#### **Clinical**

- Outcomes
- Engagement
- Satisfaction



#### Revenue Models

Fee-for-Service (Private Insurers, Medicaid, Medicare)

**Bundled Payments** 

**Cash Pay** 

Subscriptions (e.g., Concierge Care)

**Shared Savings (ACOs)** 

Etc.







































#### Revenue Models

Fee-for-Service (Private Insurers, Medicaid, Medicare)

**Bundled Payments** 

**Cash Pay** 

Subscriptions (e.g., Concierge Care)

**Shared Savings (ACOs)** 

Etc.



## Sources of Value

#### Organizational

- Reputation
- Brand
- Market Share
- Recruitment
- Satisfaction

#### **Financial**

- Revenue
- Cost Savings
- No Penalties

#### **Clinical**

- Outcomes
- Engagement
- Satisfaction







Value Sources

Revenue Model

Tele Health Business Model

Sustainability



#### Thank You!



Christian Milaster
<a href="mailto:christian@ingeniumadvisors.net">christian@ingeniumadvisors.net</a>
(657) 464-3648



Ingenium
Healthcare
Advisors