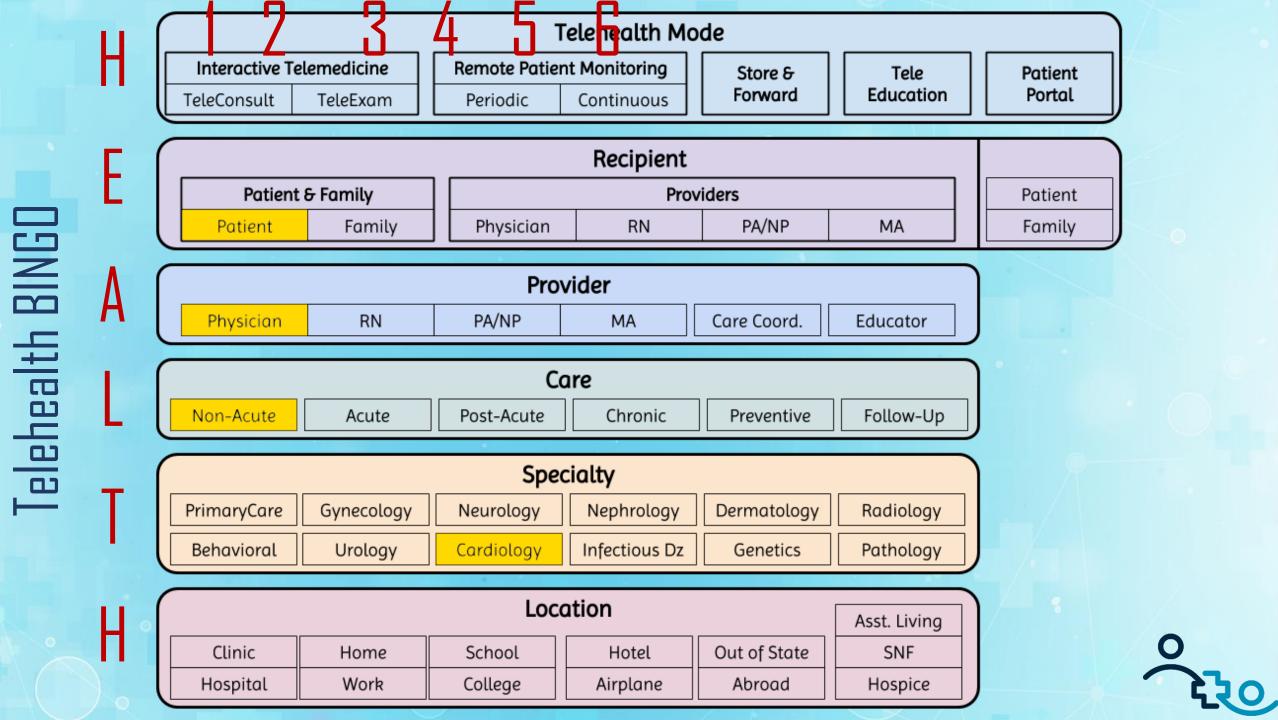

nue Model

Tele Health Business Model

Sustainability



### Telehealth Business Model















































Value Sources

Revenue Model

Tele Health Business Model

Sustainability



### Telehealth Service Sustainability







Improved Patient Satisfaction

Improved Provider Satisfaction

Better Health Outcomes Lower Cost of Care



## Sources of Value

#### Organizational

- Reputation
- Brand
- Market Share
- Recruitment
- Satisfaction

#### **Financial**

- Revenue
- Cost Savings
- No Penalties

#### **Clinical**

- Outcomes
- Engagement
- Satisfaction



#### Revenue Models

Fee-for-Service (Private Insurers, Medicaid, Medicare)

**Bundled Payments** 

**Cash Pay** 

Subscriptions (e.g., Concierge Care)

**Shared Savings (ACOs)** 

Etc.







































#### Revenue Models

Fee-for-Service (Private Insurers, Medicaid, Medicare)

**Bundled Payments** 

**Cash Pay** 

Subscriptions (e.g., Concierge Care)

**Shared Savings (ACOs)** 

Etc.



## Sources of Value

#### Organizational

- Reputation
- Brand
- Market Share
- Recruitment
- Satisfaction

#### **Financial**

- Revenue
- Cost Savings
- No Penalties

#### **Clinical**

- Outcomes
- Engagement
- Satisfaction







Value Sources

Revenue Model

Tele Health Business Model

Sustainability



#### Thank You!



Christian Milaster
<a href="mailto:christian@ingeniumadvisors.net">christian@ingeniumadvisors.net</a>
(657) 464-3648



Ingenium
Healthcare
Advisors