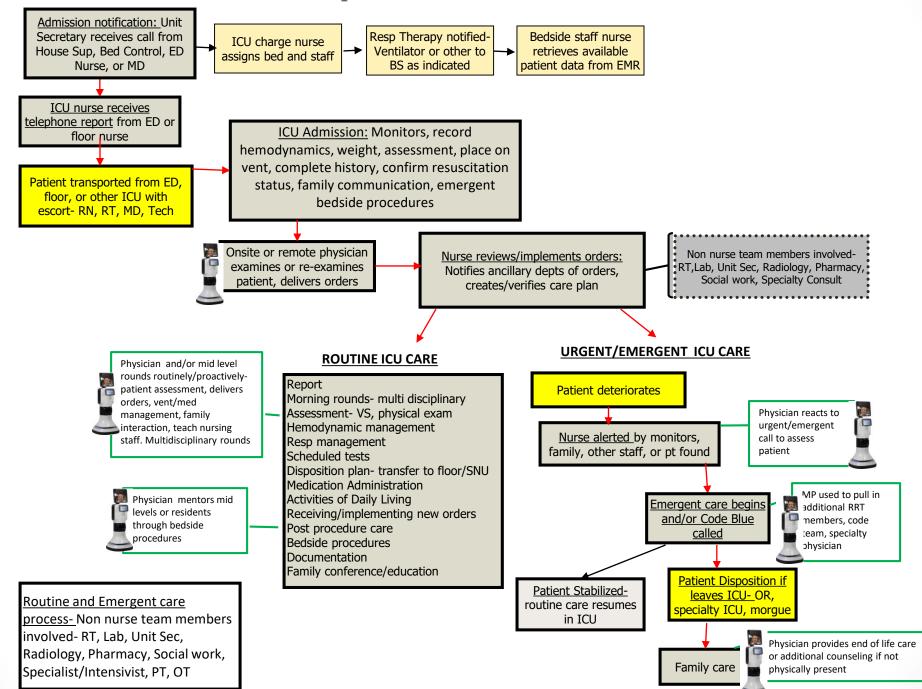

# Interfacing with Electronic Health Records (EHRs) Lessons Learned

Vimal K. Mishra, MD, MMCi, Medical Director, Office of Telemedicine, VCU Health System Steven Dean, Administrative Director, Inova Telemedicine Program, Inova Health System Gemma E. Lowery, CATC, eICU Operations Coordinator, Christiana Care

### TeleICU – Proactive/Reactive Intensivist Support



#### Hospital Floor to ICU Workflow with RP



#### ICU Workflow with examples of RP





#### INOVA DIRECT TO COSUMER WORKFLOW





#### **VCU Health Anywhere**



## Anywhere

All documentation in the EMR



```
Receive the care
you need from
anywhere.
```

Introducing VCU Health Anywhere. Save time traveling to and waiting in the doctor's office, and see our providers from your tablet, smartphone, or computer.

| <b>WCU</b> Health               | и |
|---------------------------------|---|
| First Name MI Last Name         |   |
| Email                           |   |
| Confirm Email                   |   |
| Password                        |   |
| I agree to these Terms of Use.  |   |
| Sign Up                         |   |
| Already have an account? Log In |   |



\_.

VCUHealth.





#### **VCU Health Anywhere**

#### Integration with EMR is Key

- Scheduling
- Regis