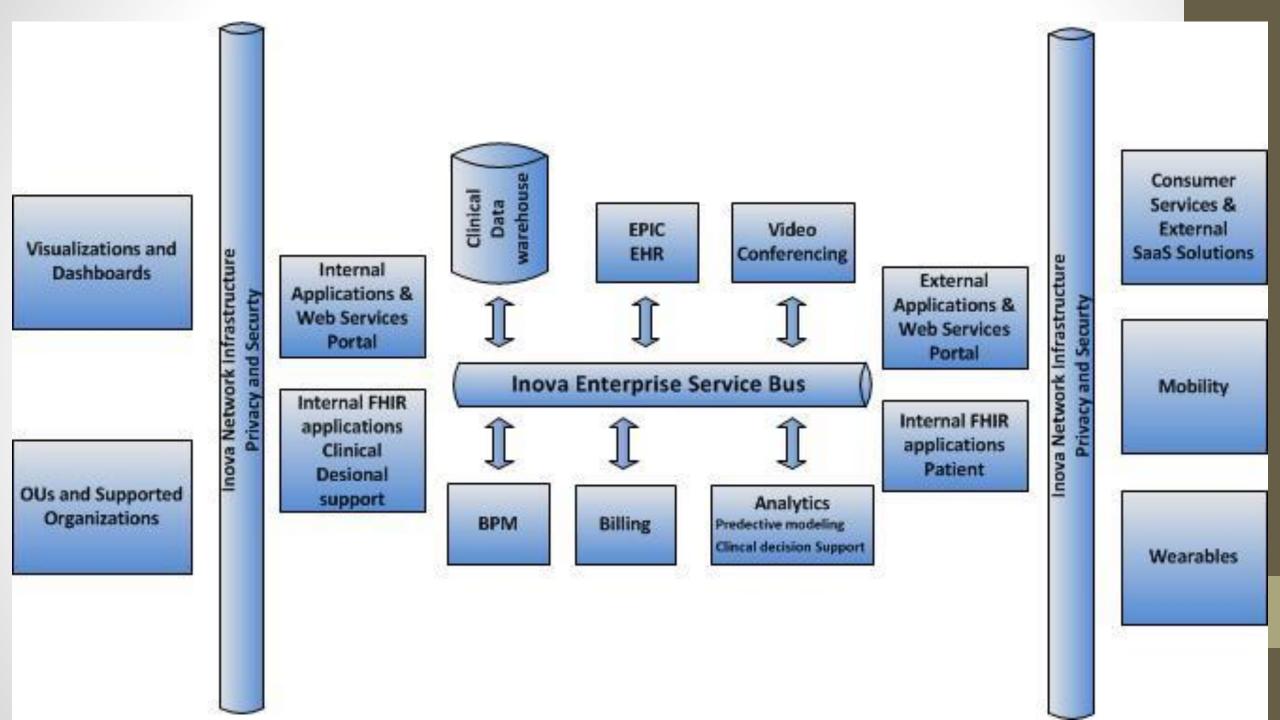

#### Integration with EMR is Key

- Scheduling
- Registration
- Realtime Eligibility
- Revenue Cycle
- Coding and Billing
- IT security
- Patient Portal
- Medical Record

Integration approach

Phase 1 (From VCU System to the Platform) Phase 2 (Bi-directional)