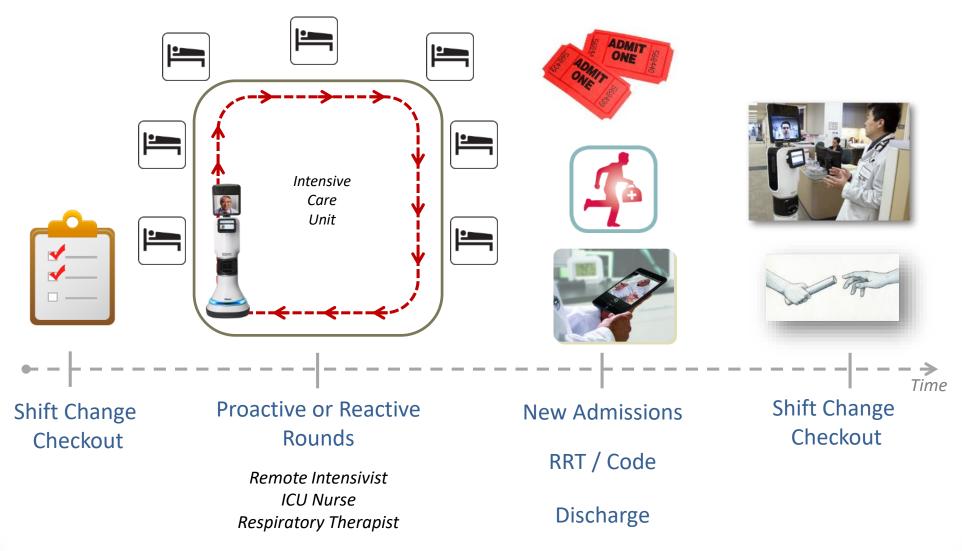

# Interfacing with Electronic Health Records (EHRs) Lessons Learned

Vimal K. Mishra, MD, MMCi, Medical Director, Office of Telemedicine, VCU Health System Steven Dean, Administrative Director, Inova Telemedicine Program, Inova Health System Gemma E. Lowery, CATC, eICU Operations Coordinator, Christiana Care

### TeleICU – Proactive/Reactive Intensivist Support



#### Hospital Floor to ICU Workflow with RP



#### ICU Workflow with examples of RP





#### INOVA DIRECT TO COSUMER WORKFLOW





#### **VCU Health Anywhere**



## Anywhere

All documentation in the EMR



```
Receive the care
you need from
anywhere.
```

Introducing VCU Health Anywhere. Save time traveling to and waiting in the doctor's office, and see our providers from your tablet, smartphone, or computer.

| <b>WCU</b> Health               | и |
|---------------------------------|---|
| First Name MI Last Name         |   |
| Email                           |   |
| Confirm Email                   |   |
| Password                        |   |
| I agree to these Terms of Use.  |   |
| Sign Up                         |   |
| Already have an account? Log In |   |



\_.

VCUHealth.