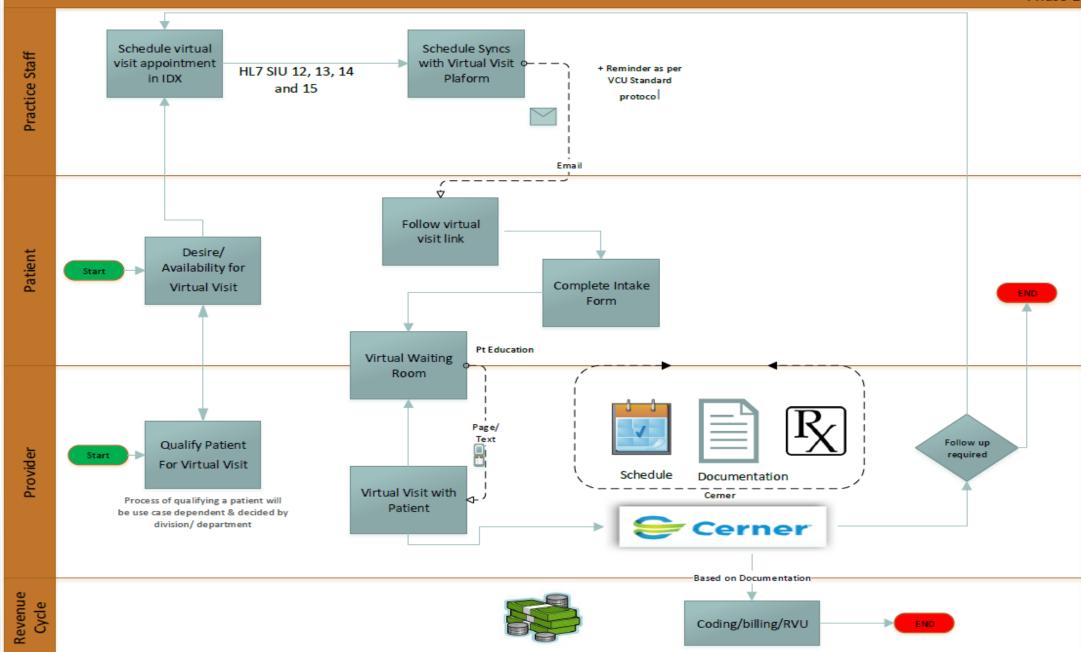

#### Hospital Floor to ICU Workflow with RP



#### ICU Workflow with examples of RP





#### INOVA DIRECT TO COSUMER WORKFLOW





#### **VCU Health Anywhere**



## Anywhere

All documentation in the EMR



```
Receive the care
you need from
anywhere.
```

Introducing VCU Health Anywhere. Save time traveling to and waiting in the doctor's office, and see our providers from your tablet, smartphone, or computer.

| <b>WCU</b> Health               | и |
|---------------------------------|---|
| First Name MI Last Name         |   |
| Email                           |   |
| Confirm Email                   |   |
| Password                        |   |
| I agree to these Terms of Use.  |   |
| Sign Up                         |   |
| Already have an account? Log In |   |



\_.

VCUHealth.





#### **VCU Health Anywhere**

#### Integration with EMR is Key

- Scheduling
- Registration
- Realtime Eligibility
- Revenue Cycle
- Coding and Billing
- IT security
- Patient Portal
- Medical Record

Integration approach

Phase 1 (From VCU System to the Platform) Phase 2 (Bi-directional)

#### **Prepare for the Worse**

Patient Rating of Provider (213) Patient Rating of Online Care (213) Provider Rating of Online Care (200) 5/5 **\*\*\*\*** 4.9/5 **\*\*\*\*** 4.8/5 **\*** 

"Visit done. So smooth and amazing. Mom was able to call in from work as well and be part of visit with dad and patient as well which was awesome. This really is wonderful!!!! The future of medicine is here!!!!"