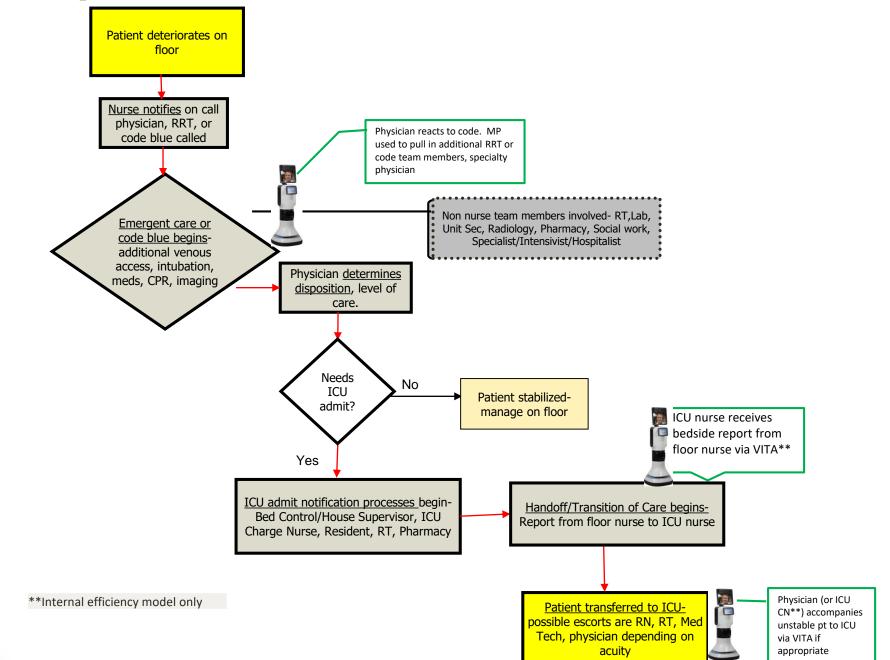

# Interfacing with Electronic Health Records (EHRs) Lessons Learned

Vimal K. Mishra, MD, MMCi, Medical Director, Office of Telemedicine, VCU Health System Steven Dean, Administrative Director, Inova Telemedicine Program, Inova Health System Gemma E. Lowery, CATC, eICU Operations Coordinator, Christiana Care

### TeleICU – Proactive/Reactive Intensivist Support



#### Hospital Floor to ICU Workflow with RP



#### ICU Workflow with examples of RP





#### INOVA DIRECT TO COSUMER WORKFLOW





#### **VCU Health Anywhere**



## Anywhere

All documentation in the EMR



```
Receive the care
you need from
anywhere.
```

Introducing VCU Health Anywhere. Save time traveling to and waiting in the doctor's office, and see our providers from your tablet, smartphone, or computer.

| <b>WCU</b> Health               | и |
|---------------------------------|---|
| First Name MI Last Name         |   |
| Email                           |   |
| Confirm Email                   |   |
| Password                        |   |
| I agree to these Terms of Use.  |   |
| Sign Up                         |   |
| Already have an account? Log In |   |



\_.

VCUHealth.





#### **VCU Health Anywhere**

#### Integrat