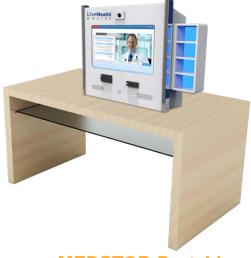

#### Worksite solutions

#### Employer-branded MedSuites and kiosks are available, offering:

- High-definition video ensures best possible picture quality
- Touch-screen technology makes it easy to use
- Connected biometric devices (blood pressure monitors, thermometers, a weight scale and more) helps doctors diagnose patients

Learn more.
Talk with your Anthem sales representative to obtain details on pricing and ROI.

**MEDSUITE (ENCLOSED)** 

**MEDSTOP** Console

**MEDSTOP** *Portable* 