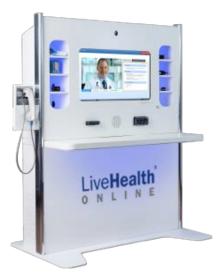

#### Worksite solutions

#### Employer-branded MedSuites and kiosks are available, offering:

- High-definition video ensures best possible picture quality
- Touch-screen technology makes it easy to use
- Connected biometric devices (blood pressure monitors, thermometers, a weight scale and more) helps doctors diagnose patients

Learn more.
Talk with your Anthem sales representative to obtain details on pricing and ROI.

**MEDSUITE (ENCLOSED)** 

**MEDSTOP** Console

**MEDSTOP** *Portable* 