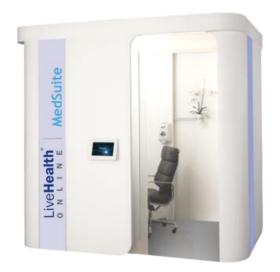

#### Worksite solutions

#### Employer-branded MedSuites and kiosks are available, offering:

- High-definition video ensures best possible picture quality
- Touch-screen technology makes it easy to use
- Connected biometric devices (blood pressure monitors, thermometers, a weight scale and more) helps doctors diagnose patients

Learn more.
Talk with your Anthem sales representative to obtain details on pricing and ROI.

**MEDSUITE (ENCLOSED)** 

**MEDSTOP** Console

**MEDSTOP** *Portable* 